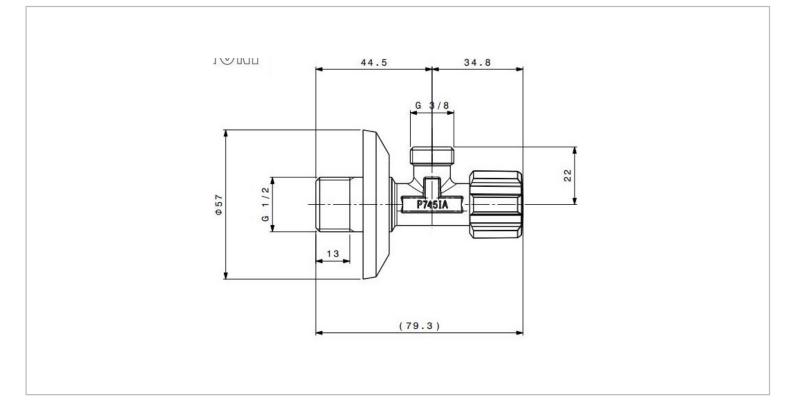

| Name : Angel valve<br>Item Code : C406281SD<br>Designer :<br>Color / Finish: Chrome<br>Dimensions : Overall (LxWxH in cm)<br>Product info:<br>• 1/2 x 3/8 angle valve | Brand :         | ALBERTONI, Italy |
|-----------------------------------------------------------------------------------------------------------------------------------------------------------------------|-----------------|------------------|
| Designer :<br>Color / Finish: Chrome<br>Dimensions : Overall (LxWxH in cm)<br>Product info:                                                                           | Name :          | Angel valve      |
| Color / Finish: Chrome<br>Dimensions : Overall (LxWxH in cm)<br>Product info:                                                                                         | Item Code :     | C406281SD        |
| Dimensions : Overall (LxWxH in cm) Product info:                                                                                                                      | Designer :      |                  |
| Dimensions : Overall (LxWxH in cm) Product info:                                                                                                                      | Color / Finish: | Chrome           |
|                                                                                                                                                                       |                 |                  |
|                                                                                                                                                                       |                 | le valve         |
|                                                                                                                                                                       |                 |                  |
|                                                                                                                                                                       |                 |                  |
|                                                                                                                                                                       |                 |                  |
|                                                                                                                                                                       |                 |                  |
|                                                                                                                                                                       |                 |                  |